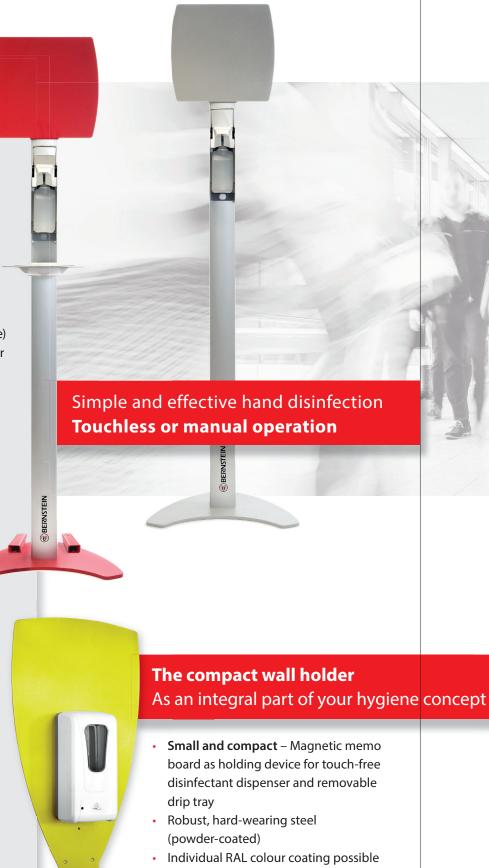

## From the functional basic version ... Which offers real hygienic comfort

With BERNSTEIN hygiene solutions, you can optimise your personal hygiene concept economically and flexibly. Thanks to the free-standing mobile hygiene station, you can position your disinfectant dispenser so that it can be conveniently used by visitors, customers and employees. It provides the opportunity for effective hand hygiene almost anywhere. Especially where wall mounting is not possible.

Or is that exactly what you want? Fixed attachment to the wall is also possible – with our wall bracket as an fixed part of your hygiene concept.

Design-oriented as well as high-quality selected components make our hygiene station an absolutely elegant and at the same time durable combination variant that combines several features in one. Completely according to your wishes and requirements.

#### **MEMOBOARD**

made of steel, powder-coated (white aluminium)

- Square, suitable for DINA4 (portrait and landscape)
- · Customised logo application and individual colour coating possible (RAL)

#### **DISINFECTANT DISPENSER**

selectable: manual arm lever dispenser or touchless with sensor

- **Capacity**: 1000 ml
- · Lockable dispenser protects against unauthorised removal of the dispenser bottle, for hand lever dispensers optional locking cover available
- Placement of infos/notes for users/ customers: "Press me"/ "Do not touch"