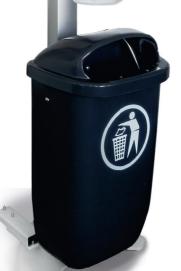

#### **WASTE BIN**

Flame retardant material (PE)

- Capacity: 501
- Lower part foldable, secured by a lock
- Lid can be opened, lockable
- Dimensions (W×H×D): 432 × 740 × 340 [mm]
- Throw-in dimensions: 300×106 [mm]