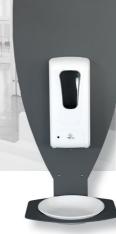

#### **DISINFECTANT DISPENSER**

selectable: manual arm lever dispenser or touchless with sensor

- **Capacity**: 1000 ml
- · Lockable dispenser protects against unauthorised removal of the dispenser bottle, for hand lever dispensers optional locking cover available
- Placement of infos/notes for users/ customers: "Press me"/ "Do not touch"

#### **OPTIONAL ACCESSORIES** FOR ALL VARIANTS

- Removable drip tray in pre-assembled adapter plate
- **Removable castors** for the stand offer ergonomic mobility
- **Fixing magnets** for the memoboard/paper dispenser (red, 10 pcs.)
- **Locking cover** for the hand dispenser to prevent theft (already included with the sensor dispenser)