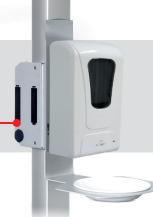

#### **DISINFECTANT DISPENSER**

selectable: manual arm lever dispenser or touchless with sensor

- **Capacity**: 1000 ml
- · Lockable dispenser protects against unauthorised removal of the dispenser bottle, for hand lever dispensers optional locking cover available
- Placement of infos/notes for users/ customers: "Press me"/ "Do not touch"

#### **OPTIONAL ACCESSORIES** FOR ALL VARIANTS

- Removable drip tray in pre-assembled adapter plate
- **Removable castors** for the stand offer ergonomic mobility
- **Fixing magnets** for the memoboard/paper dispenser (red, 10 pcs.)
- **Locking cover** for the hand dispenser to prevent theft (already included with the sensor dispenser)