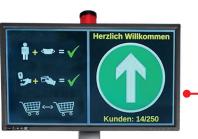

# The only thing that counts is ... The SMART customer count

... and – above all – the health of us all.

**Customised visualisation design** of the screen display

To protect those even better in the future, the smart hygiene column – as a combination of customer counting and disinfection column – ensures that only a predetermined number of people are present in certain rooms, and that they can disinfect their hands "in passing".

- Integrated light barriers detect exit and entry of each individual person (reflector-based)
- Current number of customers is visualised on the monitor

Permitted upper limit NOT reached — Passage permitted

Permitted upper limit reached
Passage prohibited

- Signal lamp lights up red
- Warning appears on the monitor

#### Monitor as digital information medium

- Reference to mask obligation, distance and disinfection rules
- Design individually and flexibly adaptable

We can implement your own personal hygiene solution specifically for your spatial conditions and according to your wishes – Please contact us.