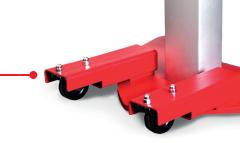

#### **PAPER TOWEL DISPENSER**

made of steel, powder-coated (white aluminium)

- Filling from the front, internal locking to prevent unauthorised removal
- · Customised logo application and individual colour coating possible (RAL)
- Front can be used as memo board (magnetic)
- Dimensions (W $\times$ H $\times$ D): 375 $\times$  386 $\times$  140 [mm]

#### **WASTE BIN**

Flame retardant material (PE)

- Capacity: 501
- Lower part foldable, secured by a lock
- Lid can be opened, lockable
- Dimensions (W×H×D): 432 × 740 × 340 [mm]
- Throw-in dimensions: 300×106 [mm]

#### **OPTIONAL ACCESSORIES** FOR ALL VARIANTS

- Removable drip tray in pre-assembled adapter plate
- **Removable castors** for the stand offer ergonomic mobility
- **Fixing magnets** for the memoboard/paper dispenser (red, 10 pcs.)
- **Locking cover** for the hand dispenser to prevent theft (already included with the sensor dispenser)