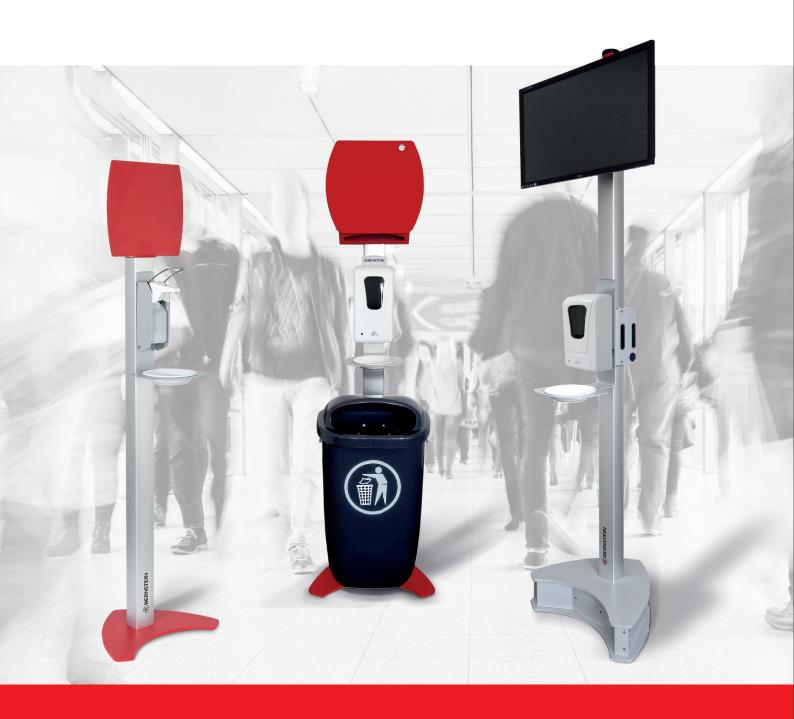

# BERNSTEIN hygiene columns One for all — All in one

Individual solutions for your personal hygiene concept

#### THE FLEXIBLE TOTAL PACKAGE

Proven industrial technology meets rational hygiene management. THE RESULT – Numerous individual application possibilities and extensive hygienic comfort for employees and customers in all areas. **BERNSTEIN hygiene technology offers everything in one.** 

## From the functional basic version ... Which offers real hygienic comfort

With BERNSTEIN hygiene solutions, you can optimise your personal hygiene concept economically and flexibly. Thanks to the free-standing mobile hygiene station, you can position your disinfectant dispenser so that it can be conveniently used by visitors, customers and employees. It provides the opportunity for effective hand hygiene almost anywhere. Especially where wall mounting is not possible.

#### SIMPLY SMARTER CUSTOMER COUNTING

Choose your personal column variant from our universal design portfolio – from purist standard to complex total solution:

- The simple basic version of an elegant aluminium column with memo board and dispenser
- The barrier-free 2in1 version with two dispensers at different heights
- The multifunctional version equipped with a waste bin and paper towel dispenser
- The smart, free-standing customer count, simultaneously with disinfectant dispenser
   One column with numerous possibilities that puts the most diverse wishes into practice. A hygiene total package from BERNSTEIN.

# The only thing that counts is ... The SMART customer count

... and – above all – the health of us all.

**Customised visualisation design** of the screen display

To protect those even better in the future, the smart hygiene column – as a combination of customer counting and disinfection column – ensures that only a predetermined number of people are present in certain rooms, and that they can disinfect their hands "in passing".

In many places, wholesalers and retailers measure the number of customers by the quantity of shopping trolleys/baskets. Here, BERNSTEIN offers a far more convenient and elegant variant of customer counting.